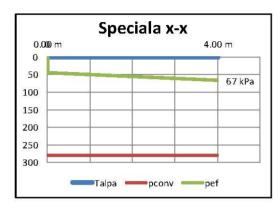

# STUDIU DE FEZABILITATE (S.F.)

TITLU PROIECT / DENUMIRE OBIECTIV DE INVESTIȚII: