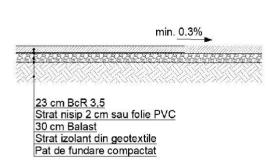

pentru o perioada de perspectiva de 30 ani.

Adancimea de inghet in complexul rutier, conform STAT 1709/1-90, tipul climatic I, iar tipul pamantului de fundatie P5. Conform normativului P100-1/2013, s-a considerat zona de hazard seismic caracterizată de o valoare de vârf a accelerației terenului de proiectare ag=0.4g şi o perioada de colţ Tc=1.6s, factor de comportare seismică q=2. Structura se încadrează în clasa III de importanţă având factorul de importanţă-expunere γle=1.00, conform P100-1/2013.

Platforma pentru depozitarea containerelor este propusa a se realiza cu urmatoarea structura rutiera:

- 23 cm beton de ciment rutier BcR 3,5;
- 2 cm nisip (sau folie PVC);
- 30 cm balast;
- geotextil cu rol izolant, anticontaminant, drenant min. 200g/mp
- pat de fundare nivelat si compactat







fig.14 Detaliu alcătuire

Platforma va fi delimitata de borduri prefabricate cu dimensiunea de 20 x 25 cm montate pe fundatie din beton C16/20 cu dimensiunea de 30 x 15 cm.

Pentru a evita aparitia fisurilor si crapaturilor datorita variatiilor de temperaturi si umiditate, tasarilor inegale si pentru necesitati de constructie, imbracamintea se va executa cu rosturi transversale si longitudinale, care o va imparti in dale.

| NR. PROIECT  | DATA    | FAZA | DENUMIRE     | REVIZIA |
|--------------|---------|------|--------------|---------|
| 13.48   2023 | 05/2023 | S.F. | PARTE SCRISĂ | 00      |



## PROIECTANT GENERAL: GREEN DEVELOPMENT SOLUTIONS AND MANAGEMENT S.R.L. Sediu social: str.Petre Antonescu, nr.11, sector 2, Bucureşti CUI RO28072147 J40/1958/2011 E-mail: office.green.dm