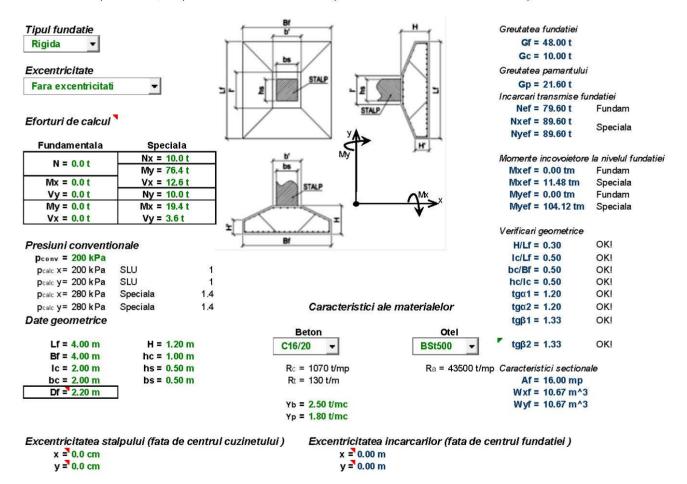

ormaţii inelastice şi în elementele substructurii, pentru verificarea terenului de fundare se consideră valorile eforturilor capabile ale elementelor infrastructurii.
- (10) Eforturile transmise infrastructurilor de către suprastructurile care au o comportare quasi-elastică la acţiunile seismice ( $q \le 1,5$  sau de către structurile din clasa de ductilitate joasă DCL) şi/sau la care se admite plastificarea terenului de fundare vor fi cele rezultate din calculul structurii în situația de proiectare seismică.
- (11) La proiectarea sistemelor de fundare se va lua în considerare efectul componentei verticale a acţiunii seismice, în concordanță cu P 100-1.

#### Sintetizarea informațiilor:

În această fază a proiectării, se poate considera Ω<sub>T</sub> = 2.0 (conform P100-1/2013 – Anexa F)



| NR. PROIECT  | DATA    | FAZA | DENUMIRE     | REVIZIA |
|--------------|---------|------|--------------|---------|
| 13.48   2023 | 05/2023 | S.F. | PARTE SCRISĂ | 00      |



# PROIECTANT GENERAL: GREEN DEVELOPMENT SOLUTIONS AND MANAGEMENT S.R.L. Sediu social: str.Petre Antonescu, nr.11, sector 2, Bucureşti CUI RO28072147 J40/1958/2011 TITLU PROIECT: ÎNFIINȚARE CENTRU DE COLECTARE PRIN APORT VOLUNTAR ÎN COMUNA VALU LUI TRAIAN, JUDEȚUL CONSTANȚA AMPLASAMENT: P 502/2, comuna Valu lui Traian, județul Constanța, NC 106686 ORDONATOR PRINCIPAL DE CREDITE: COMUNA VALU LUI TRAIAN





BENEFICIAR: COMUNA VALULUI TRAIAN





#### Conditia de nedepasire a presiunii conventionale este satisfacuta!



Aparitia intinderii pe talpa implica o armare a acesteia la partea inferiora dupa cum urmeaza: