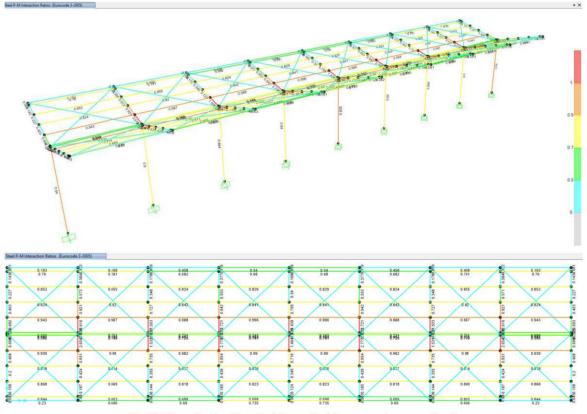

ENEFICIAR: COMUNA VALU LUI TRAIAN                         |

 $F_{tEd,max} = 63 \text{ kN}$ 

 $F_{tRd} = \pi/4 * (0.9 * d)^2 * f_{y,d} = 84.9 \text{ kN}$ 

 $F_{tEd,max}/F_{t,Rd} = 0.742 < 1.00 \rightarrow verificarea este îndeplinită$ 

În urma iterațiilor privind modificarea dimensiunilor elementelor pentru care nu sunt îndeplinite verificările de rezistență, dar si în conformitate cu tema de projectare, s-a ajuns la următoarea conformare structurală:

- Stâlpi: 2IPE500 S355 → creșterea clasei de rezistență a oțelului a rezultat din condițiile arhitecturale de limitare a dimensiunilor stâlpilor;
- Grinzi transversale (console): IPE360 S235, prevăzute cu vute în dreptul prinderii pe stâlpi;
- Grinzi longitudinale: IPE180 S235;
- Pane: UPE200 S235;
- Contravântuiri orizontale: Φ25 S235;



fig.31 Copertină - Rezultatele verificărilor - conformare finală

După cum se poate observa în figurile de mai sus, conform paletei de culori care reprezintă raportul dintre cerință (eforturi) și capacitate, toate elementele structurale îndeplinesc condițiile de rezistență și/sau stabilitate.

| NR. PROIECT  | DATA    | FAZA | DENUMIRE     | REVIZIA |
|--------------|---------|------|--------------|---------|
| 13.48   2023 | 05/2023 | S.F. | PARTE SCRISĂ | 00      |



|                                    | ANT GENERAL:<br>JTIONS AND MANAGEMENT S.R.L. | TITLU PROIECT: ÎNFIINȚARE CENTRU DE<br>COLECTARE PRIN APORT VOLUNTAR ÎN<br>COMUNA VALU LUI TRAIAN, JUDEȚUL<br>CONSTANȚA |
|------------------------------------|----------------------------------------------|------------------------------