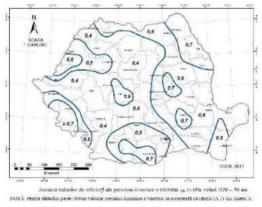

maximă la coama construcției cea mai înaltă.

w(z) – presiunea/sucțiunea vântului, ce acționează pe suprafețele rigide exterioare ale structurii

 $W_e = \gamma_{lw} \cdot C_{pe} \cdot q_p(z)$ 

γ<sub>lw</sub> - factorul de importanță-expunere

 $y_{lw} = 1,0$  (clasa III)

c<sub>pe</sub> – coeficientul aerodinamic de presiune/sucţiune pentru suprafeţe exterioare

 $q_p(z)$  - valoarea de vârf a presiunii dinamice a vântului evaluata la cota z

 $q_p(z) = c_e(z) \cdot q_b$ 

 $q_{p,b}(z) = 1,07 \text{ kPa}$ 

q<sub>b</sub> – valoare de referință a presiunii dinamice a vântului determinata pe baza vitezei de referință a vântului mediata pe 10 minute și având intervalul mediu de recurență de 50 ani (conform harții din **Figura 20**)

q<sub>b</sub> (pentru amplasamentul dat) = **0,50 kPa** 



fig. 20 Presiunea de referință a vântului mediată pe 10 min (extras din normativul CR 1-1-4/2012)

| NR. PROIECT  | DATA    | FAZA | DENUMIRE     | REVIZIA |
|--------------|---------|------|--------------|---------|
| 13.48   2023 | 05/2023 | S.F. | PARTE SCRISĂ | 00      |



| PROIECTANT GENERAL: GREEN DEVELOPMENT SOLUTIONS AND MANAGEMENT S.R.L. |                                    | TITLU PROIECT: ÎNFIINȚARE CENTRU DE<br>COLECTARE PRIN APORT VOLUNTAR ÎN<br>COMUNA VALU LUI TRAIAN, JUDEȚUL<br>CONSTANȚA |
|-----------------------------------------------------------------------|------------------------------------|-------------------------------------------------------------------------------------------------------------------------|
| Sediu social: str.Petre Anto