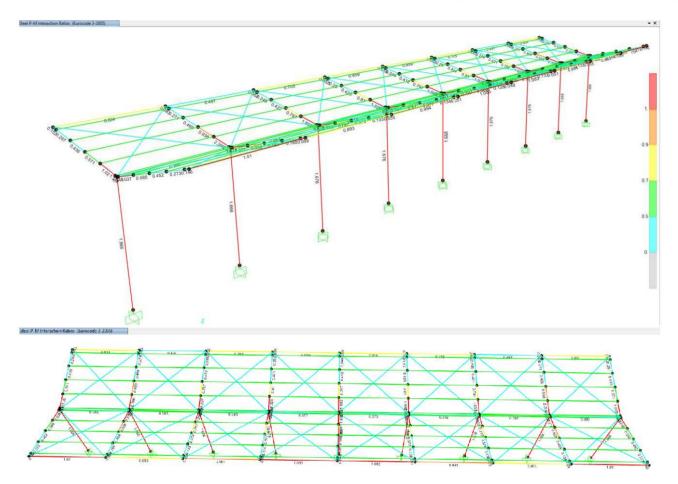

e s-au realizat automat în programul de calcul, pentru toate barele și la toate combinațile de calcul utilizate, rezultând următoarele valori:

| NR. PROIECT  | DATA    | FAZA | DENUMIRE     | REVIZIA |
|--------------|---------|------|--------------|---------|
| 13.48   2023 | 05/2023 | S.F. | PARTE SCRISĂ | 00      |



## PROIECTANT GENERAL: GREEN DEVELOPMENT SOLUTIONS AND MANAGEMENT S.R.L. Sediu social: str.Petre Antonescu, nr.11, sector 2, Bucureşti CUI RO28072147 J40/1958/2011 E-mail: office.green.dms@gmail.com TITLU PROIECT: ÎNFIINȚARE CENTRU DE COLECTARE PRIN APORT VOLUNTAR ÎN COMUNA VALU LUI TRAIAN, JUDEȚUL CONSTANȚA AMPLASAMENT: P 502/2, comuna Valu lui Traian, județul Constanța, NC 106686 ORDONATOR PRINCIPAL DE CREDITE: COMUNA VALU LUI TRAIAN BENEFICIAR: COMUNA VALU LUI TRAIAN



fig.30 Copertină – Rezultatele verificărilor – conformare inițială conform documentației "PROIECT TIP - CONSTRUIRE CENTRU DE COLECTARE DEȘEURI PRIN APORT VOLUNTAR" întocmită de MULTIINVEST PROIECTARE SRL, în 2020

După cum se poate observa în figurile de mai sus, conform paletei de culori care reprezintă raportul dintre cerință (eforturi) și capacitate, elementele structurale ce nu îndeplinesc condițiile de rezistență și/sau stabilitate sunt: stâlpii (depășire aprox. 87%), grinzile longitudinale (delășire aprox. 9%).

Referitor la grinzile transversale, având în vedere că sunt prevăzute cu vute în dreptul rezemării pe stâlpi, aceste elemente vor fi dimensionate astfel încât verificările să fie satisfăcute.

Referitor la pane, se prezintă în continuare rezultatele verificărilor de reziste