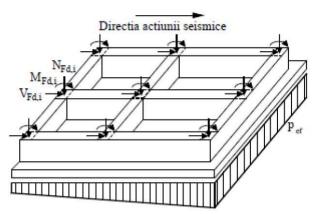

ii elastice (q = 1,0), conform (3), (7) şi (8). Forțele generalizate capabile se determină considerând rezistențele de calcul ale materialelor.

| NR. PROIECT  | DATA    | FAZA | DENUMIRE     | REVIZIA |
|--------------|---------|------|--------------|---------|
| 13.48   2023 | 05/2023 | S.F. | PARTE SCRISĂ | 00      |



# PROIECTANT GENERAL: GREEN DEVELOPMENT SOLUTIONS AND MANAGEMENT S.R.L. Sediu social: str.Petre Antonescu, nr.11, sector 2, Bucureşti CUI RO28072147 J40/1958/2011 E-mail: office.green.dms@gmail.com TITLU PROIECT: ÎNFIINȚARE CENTRU DE COLECTARE PRIN APORT VOLUNTAR ÎN COMUNA VALU LUI TRAIAN, JUDEȚUL CONSTANȚA AMPLASAMENT: P 502/2, comuna Valu lui Traian, județul Constanța, NC 106686 ORDONATOR PRINCIPAL DE CREDITE: COMUNA VALU LUI TRAIAN BENEFICIAR: COMUNA VALU LUI TRAIAN



fig.32 Extras din NP112/2014 – Figura II.3 - Eforturi transmise infrastructurilor în gruparea seismică de încărcări

(3) În cazul fundaţiilor elementelor verticale individuale (stâlpi, pereţi ductili), condiţia de la paragraful (2) se poate considera satisfăcută dacă efectele acţiunii EFd asupra fundaţiei se determină după cum urmează:

 $EFd = EF,G + \gamma Rd\Omega EF,E$ 

în care

EF,G - efectul acţiunii (efortul secţional) din încărcările neseismice, incluse în combinaţia de acţiuni considerate în calculul la cutremur;

EF,E - efectul acțiunii (efortul secțional) din încărcările seismice de proiectare;

 $\gamma Rd$  - factorul de suprarezistență, egal cu 1,0 pentru  $q \leq 3$ , și 1,15 pentru q > 3;

Ω - valoarea (Rdi/Edi) ≤ q în zona disipativă a elementului i al structurii care a