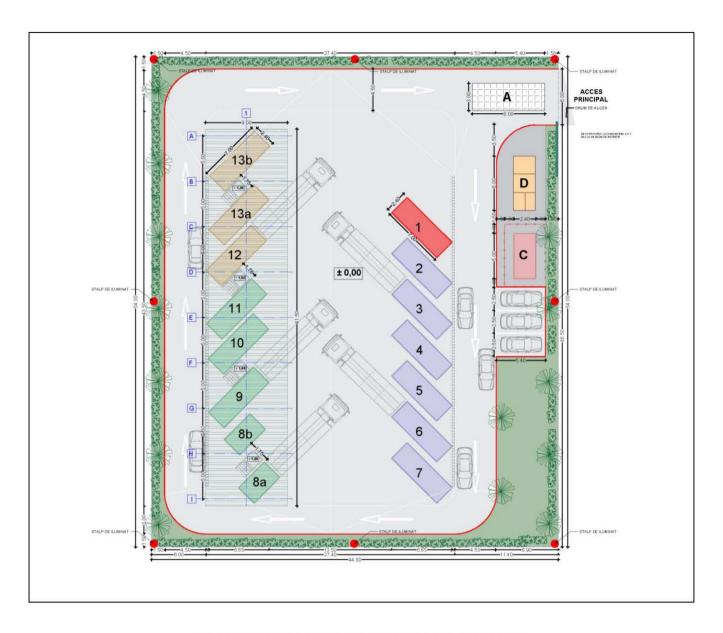

# STUDIU DE FEZABILITATE (S.F.)



TITLU PROIECT / DENUMIRE OBIECTIV DE INVESTIȚII:

### ÎNFIINȚARE CENTRU DE COLECTARE PRIN APORT VOLUNTAR ÎN COMUNA VALU LUI TRAIAN, JUDEȚUL CONSTANȚA

AMPLASAMENT:

P 502/2, comuna Valu lui Traian, județul Constanța, NC 106686

ORDONATOR PRINCIPAL DE CREDITE / INVESTITOR:

**COMUNA VALU LUI TRAIAN** 

BENEFICIAR INVESTIȚIE:

**COMUNA VALU LUI TRAIAN** 

EXEMPLAR NR. .... / 2



#### TITLU PROIECT: ÎNFIINTARE CENTRU DE COLECTARE PRIN APORT VOLUNTAR ÎN PROIECTANT GENERAL: GREEN DEVELOPMENT SOLUTIONS AND MANAGEMENT S.R.L. COMUNA VALU LUI TRAIAN, JUDEȚUL CONSTANTA AMPLASAMENT: P 502/2, comuna Valu lui Traian, Sediu social: str.Petre Antonescu, nr.11, sector 2, București județul Constanța, NC 106686 CUI RO28072147 J40/1958/2011 ORDONATOR PRINCIPAL DE CREDITE: COMUNA VALU LUI TRAIAN E-mail: of