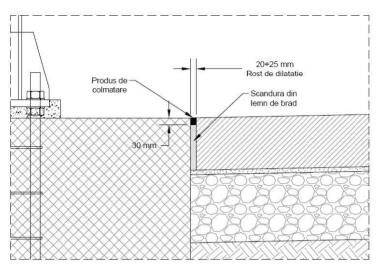

inegale si pentru necesitati de constructie, imbracamintea se va executa cu rosturi transversale si longitudinale, care o va imparti in dale.

| NR. PROIECT  | DATA    | FAZA | DENUMIRE     | REVIZIA |
|--------------|---------|------|--------------|---------|
| 13.48   2023 | 05/2023 | S.F. | PARTE SCRISĂ | 00      |



## PROIECTANT GENERAL: GREEN DEVELOPMENT SOLUTIONS AND MANAGEMENT S.R.L. Sediu social: str.Petre Antonescu, nr.11, sector 2, Bucureşti CUI RO28072147 J40/1958/2011 E-mail: office.green.dms@gmail.com TITLU PROIECT: ÎNFIINȚARE CENTRU DE COLECTARE PRIN APORT VOLUNTAR ÎN COMUNA VALU LUI TRAIAN, JUDEȚUL CONSTANȚA AMPLASAMENT: P 502/2, comuna Valu lui Traian, județul Constanța, NC 106686 ORDONATOR PRINCIPAL DE CREDITE: COMUNA VALU LUI TRAIAN BENEFICIAR: COMUNA VALU LUI TRAIAN



fig.15 Detaliu rost de dilatatie

Executarea rosturilor si armarea acestora se vor executa in conformitate cu NE 014 – 2002 – Executarea imbracamintiilor rutiere din beton de ciment in sistemele cofraje fixe si glisante.

Semnalizarea rutiera se va realiza conform planurilor atasate la documentatie.

Punctele de racord la drumurile publice vor fi prevazute in mod obligatoriu cu indicatoare de reglementare a prioritatii - "Oprire".

#### b). Construire platformă betonată pentru amplasarea containerelor tip baracă:

Pentru asigurarea unei comportări optime în exploatare atât la încărcările impuse de legislația tehnică în vigoare, dar și la deformațiile produse de ciclurile îngheț-dezgheț asupra terenului de fundare, platforma betonată va fi de tipul unei dale flotante (placă din beton arma