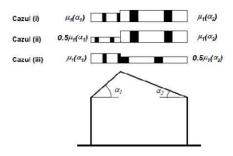

--------------------------------------------------------------------------------------------------|
| Sediu social: str.Petre Anto                                          | onescu, nr.11, sector 2, București | AMPLASAMENT: P 502/2, comuna Valu lui Traian,                                                                           |
| CUI RO28072147                                                        | J40/1958/2011                      | judeţul Constanţa, NC 106686                                                                                            |
| E-mail: office.green.dms@gmail.com                                    |                                    | ORDONATOR PRINCIPAL DE CREDITE: COMUNA<br>VALU LUI TRAIAN<br>BENEFICIAR: COMUNA VALU LUI TRAIAN                         |



**fig.19** Distribuţia coeficientului de formă pentru încărcarea din zăpadă pe acoperişuri cu o singură pantă (extras din normativul CR 1-1-3/2012)

 $s = 1.0 \cdot 0.8 \cdot 1 \cdot 1 \cdot 2.0 = 1.60 \text{ kN/m}^2$ 

#### CALCULUL ÎNCĂRCĂRII DATE DE ACȚIUNEA VÂNTULUI (CONFORM CR 1-1-4/2012)

#### Pentru construcția denumită "Copertină":

Înălțimea la care se calculează presiunea vântului ("z"): z = **6.6** m înălțimea maximă la coama construcției cea mai înaltă.

w(z) – presiunea/sucțiunea vântului, ce acționează pe suprafețele rigide exterioare ale structurii

 $W_e = \gamma_{lw} \cdot C_{pe} \cdot q_p(z)$ 

γ<sub>lw</sub> - factorul de importanță-expunere

 $y_{lw} = 1,0$  (clasa III)

c<sub>pe</sub> – coeficientul aerodinamic de presiune/sucţiune pentru suprafeţe exterioare

 $q_p(