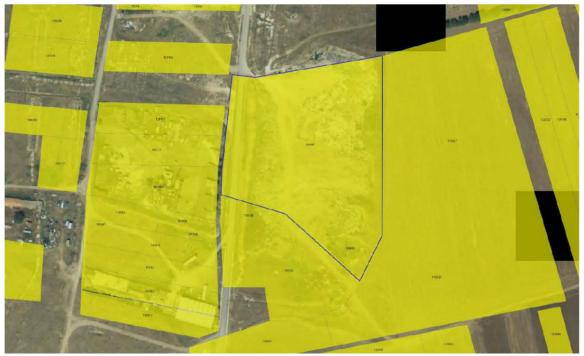

CIPAL DE CREDITE: COMUNA<br>VALU LUI TRAIAN<br>BENEFICIAR: COMUNA VALU LUI TRAIAN                         |

conform extrasului de carte funciară nr.106686 Valu lui Traian, nr. Cerere 67750 din 08.05.2023 și este individualizat cu nr. cadastral 106686 și înscris în Cartea Funciară nr.106686 Valu lui Traian.

Imobilul aparține domeniului public al Comunei Valu lui Traian conform extrasului de carte funciară pentru informare nr. Cerere nr. 67750 din 08.05.2023.

Conform extrasului de carte funciară pentru informare nr.106686 Valu lui Traian, nr. Cerere 67750 din 08.05.2023, imobilul nu are înscrieri privind dezmembrămintele dreptului de proprietate, drepturi reale de garanție și sarcini. Forma terenului în plan este relativ regulată, iar suprafata acestuia este relativ plană si orizontală.



**fig.1** Plan de amplasament și delimitare imobil sursa web: https://geoportal.ancpi.ro/geoportal/imobile/Harta.html

### 3.1 b) relații cu zone învecinate, accesuri existente și/sau căi de acces posibile

UAT Valu lui Traian se învecinează cu UAT-urile: Cumpăna, Constanța, Ovidiu, Poarta Albă, Murtfatlar și Bărăganu. Pe o rază de 200m fată de amplasament **nu** sunt identificate locuinte conform planului de încadrare în zonă.

vecinătăți: la SUD proprietate privată cu NC 106538
 la VEST proprietate privată cu NC 113557
 la NORD proprietate fără identificator electronic IE
 la EST proprietate fără identificator electronic IE

Accesul la amplasament se realizează din drumul de acces de pe latura de vest a terenului.

### 3.1 c) orientări propuse față de punctele cardinale și față de punc