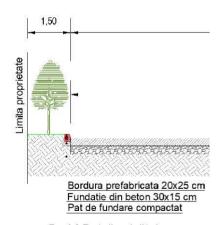

ru o perioada de perspectiva de 30 ani.

Adancimea de inghet in complexul rutier, conform STAT 1709/1-90, tipul climatic I, iar tipul pamantului de fundatie P5. Conform normativului P100-1/2013, s-a considerat zona de hazard seismic caracterizată de o valoare de vârf a accelerației terenului de proiectare ag=0.4g şi o perioada de colţ Tc=1.6s, factor de comportare seismică q=2. Structura se încadrează în clasa III de importanţă având factorul de importanţă-expunere γle=1.00, conform P100-1/2013.

Platforma pentru depozitarea containerelor este propusa a se realiza cu urmatoarea structura rutiera:

- 23 cm beton de ciment rutier BcR 3,5;
- 2 cm nisip (sau folie PVC);
- 30 cm balast;
- geotextil cu rol izolant, anticontaminant, drenant min. 200g/mp
- pat de fundare nivelat si compactat







fig.14 Detaliu alcătuire

Platforma va fi delimitata de borduri prefabricate cu dimensiunea de 20 x 25 cm montate pe fundatie din beton C16/20 cu dimensiunea de 30 x 15 cm.

Pentru a evita aparitia fisurilor si crapaturilor datorita variatiilor de temperaturi si umiditate, tasarilor inegale si pentru necesitati de constructie, imbracamintea se va executa cu rosturi transversale si longitudinale, care o va imparti in dale.

| NR. PROIECT  | DATA    | FAZA | DENUMIRE     | REVIZIA |
|--------------|---------|------|--------------|---------|
| 13.48   2023 | 05/2023 | S.F. | PARTE SCRISĂ | 00      |



## PROIECTANT GENERAL: GREEN DEVELOPMENT SOLUTIONS AND MANAGEMENT S.R.L. Sediu social: str.Petre Antonescu, nr.11, sector 2, Bucureşti CUI RO28072147 J40/1958/2011 E-mail: office.green.dms@gm