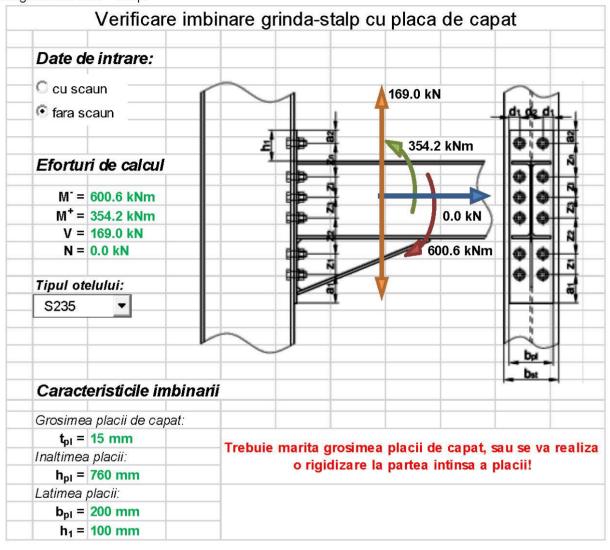

---------------------------------------------------------------------------------------------------------------|
| Sediu social: str.Petre Ant        | onescu, nr.11, sector 2, București           | AMPLASAMENT: P 502/2, comuna Valu lui Traian,                                                                           |
| CUI RO28072147                     | J40/1958/2011                                | judeţul Constanţa, NC 106686                                                                                            |
| E-mail: office.green.dms@gmail.com |                                              | ORDONATOR PRINCIPAL DE CREDITE: COMUNA<br>VALU LUI TRAIAN<br>BENEFICIAR: COMUNA VALU LUI TRAIAN                         |

#### Calculul îmbinărilor:

Îmbinare grindă cu vută – stâlp:



| NR. PROIECT  | DATA    | FAZA | DENUMIRE     | REVIZIA |
|--------------|---------|------|--------------|---------|
| 13.48   2023 | 05/2023 | S.F. | PARTE SCRISĂ | 00      |



# PROIECTANT GENERAL: GREEN DEVELOPMENT SOLUTIONS AND MANAGEMENT S.R.L. Sediu social: str.Petre Antonescu, nr.11, sector 2, București CUI RO28072147 J40/1958/2011 E-mail: office.green.dms@gmail.com TITLU PROIECT: ÎNFIINȚARE CENTRU DE COLECTARE PRIN APORT VOLUNTAR ÎN COMUNA VALU LUI TRAIAN, JUDEȚUL CONSTANȚA AMPLASAMENT: P 502/2, comuna Valu lui Traian, județul Constanța, NC 106686 ORDONATOR PRINCIPAL DE CREDITE: COMUNA VALU LUI TRAIAN BENEFICIAR: COMUNA VALU LUI TRAIAN



#### Îmbinare stâlp-fundație:

| NR. PROIECT  | DATA    | FAZA | DENUMIRE     | REVIZIA |
|--------------|---------|------|--------------|---