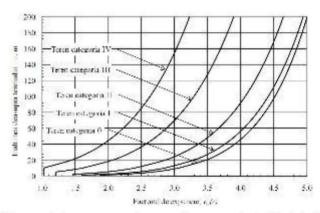

---------------------------------------------------------|
| Sediu social: str.Petre Anto                                          | onescu, nr.11, sector 2, București | AMPLASAMENT: P 502/2, comuna Valu lui Traian,                                                                           |
| CUI RO28072147                                                        | J40/1958/2011                      | județul Constanța, NC 106686                                                                                            |
| E-mail: office.green.dms@gmail.com                                    |                                    | ORDONATOR PRINCIPAL DE CREDITE: COMUNA VALU LUI TRAIAN BENEFICIAR: COMUNA VALU LUI TRAIAN                               |

c<sub>e</sub>(z) – factorul de expunere



fig.21 Factorul de expunere (extras din normativul CR 1-1-4/2012)

$$C_e(Z) = C_{pq}(Z) \cdot C_r^2(Z)$$

$$C_e(z) = 2,150$$

c<sub>pq</sub>(z) – factorul de rafală pentru presiunea dinamică medie a vântului

$$c_{pq}(z) = 1 + 2g \cdot I_{v}(z) = 1 + 7 \cdot I_{v}(z)$$

$$C_{pq}(z) = 2,524$$

l<sub>v</sub>(z) – intensitatea turbulenţei, l<sub>v</sub> vântului caracterizează fluctuaţiile vitezei instantanee a vântului în jurul vitezei medii.

$$|_{v(Z)} = \begin{cases} \frac{\sqrt{\beta}}{2.5 \cdot ln\left(\frac{z}{z_o}\right)} & pentru \ z_{min} < z \leq z_{max} = 200m \\ I_v(z = z_{min}) & pentru \ z < z_{min} \end{cases}$$

$$I_v(z) = 0.218$$

Valorile factorului de proporționalitate β variază cu rugozitatea suprafeței terenului (z<sub>0</sub>, m) și pot fi considerate, simplificat, in