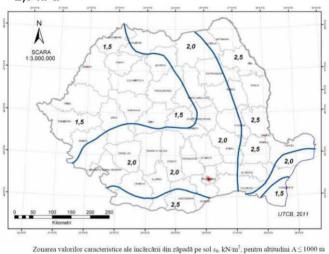

| judeţul Constanţa, NC 106686                                                                                            |
| E-mail: office.green.dms@gmail.com                                    |                                   | ORDONATOR PRINCIPAL DE CREDITE: COMUNA<br>VALU LUI TRAIAN<br>BENEFICIAR: COMUNA VALU LUI TRAIAN                         |

| Tipul expunerii | Ce  |
|-----------------|-----|
| Completă        | 0,8 |
| Normală         | 1,0 |
| Redusă          | 1,2 |

fig.16 Valorile coeficientului de expunere (extras din normativul CR 1-1-3/2012)

s<sub>k</sub> – valoarea caracteristică a încărcării din zăpadă pe sol este definită cu 2% probabilitate de depăşire într-un an (interval mediu de recurență IMR=50 ani)

sk (pentru amplasamentul dat) = 2,0 kPa



fig.17 Valorile caracteristice ale încărcării din zăpadă pe sol (extras din normativul CR 1-1-3/2012)

Coeficientul termic C<sub>t</sub> poate reduce încărcarea dată de zăpadă pe acoperiş în cazuri speciale când transferul termic ridicat la nivelul acoperişului (coeficient global > 1 W/m²K) conduce la topirea zăpezii.

 $C_t = 1,00$ 

Coeficienții de formă pentru încărcarea din zăpadă pe acoperiş cu două pante pentru situația de proiectare persistentă/tranzitorie

| Unghiul acoperișului, | $0^0 \le \alpha \le 30^0$ | $30^{0} < \alpha < 60^{0}$ | $\alpha \ge 60^{\circ}$ |
|-----------------------|---------------------------|----------------------------|-------------------------|
| $lpha^0$              |                           |                            |                         |
|