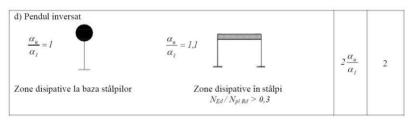

ozitate pentru viteza vântului. Modelează variația vitezei medii a vântului cu înălțimea z deasupra terenului pentru diferite categorii de teren (caracterizate prin lungimea de rugozitate  $z_0$ ) în funcție de viteza de referință a vântului

$$c_{r}(z) = \begin{cases} k_{r}(z_{0}) \cdot \ln\left(\frac{z}{z_{o}}\right) & pentru \ z_{min} < z \leq z_{max} = 200m \\ c_{r}(z = z_{min}) & pentru \ z < z_{min} \end{cases}$$

$$c_r(z) = 0.923$$
  $c_r(z)^2 = 0.852$   $k_r(z_0) = 0.189 \cdot \left(\frac{z_0}{0.05}\right)^{0.07}$   $k_r(z_0) = 0.189$ 

Evaluarea încărcării din vânt, cât și aplicarea forțelor sau presiunilor provenite din această încarcare, s-au realizat în conformitate cu sub-capitolul *4.3 Copertine* din CR 1-1-4/2012.

#### STABILIREA FACTORULUI DE COMPORTARE AL STRUCTURII (q)



fig.23 Extras din P100-1/2013 - Tabelul 6.3 Limitele superioare ale valorilor factorilor de comportare q pentru structuri regulate în plan și în elevație

#### Conform P100-1/2013, paragraful 5.2.2.2., pct (2):

Valoarea raportului dintre forța orizontală capabilă a structurii şi forța orizontală corespunzătoare curgerii primului element structural, αu/α1, se determină prin calcul static neliniar şi se limitează superior la 1,35.

Pentru clădirile din clasa de importanță și expunere la cutremur I sau II, în cazul în care valoarea αu/α1 nu se determină prin calcul static neliniar, aceasta se va considera egală cu 1,0.

Pentru clădirile din clasa de importanță și expunere la cutremur III sau IV se pot utiliza valorile αu/α1 specificate la alin.

(3) fără determinarea acestora prin calcul s