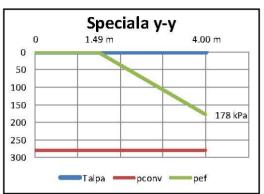

# STUDIU DE FEZABILITATE (S.F.)

TITLU PROIECT / DENUMIRE OBIECTIV DE INVESTIȚII: