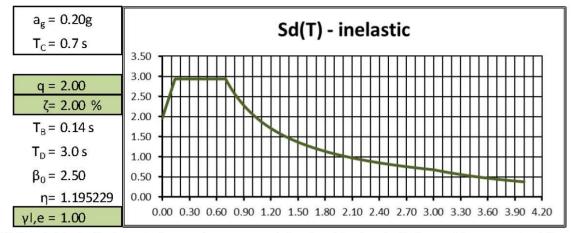

LUI TRAIAN



fig.24 Spectre normalizate de răspuns elastic al accelerațiilor absolute pentru componentele orizontale ale mișcării terenului

| NR. PROIECT  | DATA    | FAZA | DENUMIRE     | REVIZIA |
|--------------|---------|------|--------------|---------|
| 13.48   2023 | 05/2023 | S.F. | PARTE SCRISĂ | 00      |



### PROIECTANT GENERAL: GREEN DEVELOPMENT SOLUTIONS AND MANAGEMENT S.R.L. Sediu social: str.Petre Antonescu, nr.11, sector 2, Bucureşti CUI RO28072147 J40/1958/2011 E-mail: office.green.dms@gmail.com TITLU PROIECT: ÎNFIINȚARE CENTRU DE COLECTARE PRIN APORT VOLUNTAR ÎN COMUNA VALU LUI TRAIAN, JUDEȚUL CONSTANȚA AMPLASAMENT: P 502/2, comuna Valu lui Traian, județul Constanța, NC 106686 ORDONATOR PRINCIPAL DE CREDITE: COMUNA VALU LUI TRAIAN BENEFICIAR: COMUNA VALU LUI TRAIAN



fig.25 Spectrul inelastic de proiectare pentru componentele orizontale ale mişcării terenului - zona seismică cea mai defavorabilă

#### ANALIZĂ MODALĂ - COPERTINĂ

În programul de analiză structurală s-au evaluat caracteristicile dinamice modale, rezultând:



fig.26 Copertină - Modul propriu de vibrație 1 - translație transversală

| NR. PROIECT  | DATA    | FAZA | DENUMIRE     | REVIZIA |
|--------------|---------|------|--------------|---------|
| 13.48   2023 | 05/2023 | S.F. | PARTE SCRISĂ | 00      |



#### PROIECTANT GENERAL: GREEN DEVELOPMENT SOLUTIONS AND MANAGEMENT S.R.L.

Sediu social: str.Petre Antonescu, nr.11, sector 2, București
CUI RO28072147 J40/1958/2011

E-mail: office.green.dms@gmail.com

TITLU PROIECT: ÎNFIINȚARE CENTRU DE COLECTARE PRIN APORT VOLUNTAR ÎN COMUNA VA