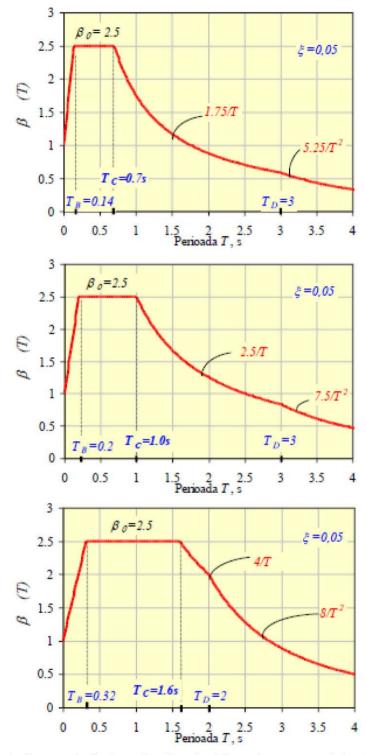

mică maximă a accelerației orizontale a terenului de către un sistem cu un grad de libertate dinamică, a cărui valoare este  $\beta_0$  = 2,50

| NR. PROIECT  | DATA    | FAZA | DENUMIRE     | REVIZIA |
|--------------|---------|------|--------------|---------|
| 13.48   2023 | 05/2023 | S.F. | PARTE SCRISĂ | 00      |



## PROIECTANT GENERAL: GREEN DEVELOPMENT SOLUTIONS AND MANAGEMENT S.R.L. Sediu social: str.Petre Antonescu, nr.11, sector 2, Bucureşti CUI RO28072147 J40/1958/2011 E-mail: office.green.dms@gmail.com TITLU PROIECT: ÎNFIINȚARE CENTRU DE COLECTARE PRIN APORT VOLUNTAR ÎN COMUNA VALU LUI TRAIAN, JUDEȚUL CONSTANȚA AMPLASAMENT: P 502/2, comuna Valu lui Traian, județul Constanța, NC 106686 ORDONATOR PRINCIPAL DE CREDITE: COMUNA VALU LUI TRAIAN BENEFICIAR: COMUNA VALU LUI TRAIAN



fig.24 Spectre normalizate de răspuns elastic al accelerațiilor absolute pentru componentele orizontale ale mișcării terenului

| NR. PROIECT  | DATA    | FAZA | DENUMIRE     | REVIZIA |
|--------------|---------|------|--------------|---------|
| 13.48   2023 | 05/2023 | S.F. | PARTE SCRISĂ | 00      |



### PROIECTANT GENERAL: GREEN DEVELOPMENT SOLUTIONS AND MANAGEMENT S.R.L. Sediu social: str.Petre Antonescu, nr.11, sector 2, Bucureşti CUI RO28072147 J40/1958/2011 E-mail: office.green.dms@gmail.com TITLU PROIECT: ÎNFIINȚARE CENTRU DE COLECTARE PRIN APORT VOLUNTAR ÎN COMUNA VALU LUI TRAIAN, JUDEȚUL CONSTANȚA AMPLASAMENT: P 502/2, comuna Valu lui Traian, județul Constanța, NC 106686 ORDONATOR PRINCIPAL DE CREDITE: COMUNA VALU LUI TRAIAN BENEFICIAR: COMUNA VALU LUI TRAIAN



fig.25 Spec